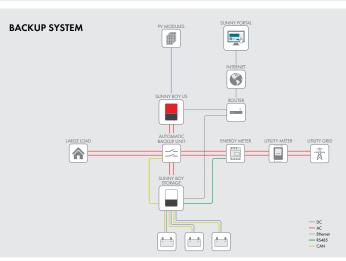

## SUNNY BOY STORAGE 3.8-US / 5.0-US / 6.0-US

The intelligent energy management solution

The Sunny Boy Storage battery inverter has been precisely engineered to serve as the intelligent interface between PV, the electrical grid and industry-leading high-voltage batteries. Its AC coupled architecture enables installation at any point in time, providing greater flexibility and giving installers the opportunity to generate new business with existing customers. Along with its ability to address the large retrofit market of existing PV systems, it also delivers the most cost-effective, versatile and innovative residential storage solution available. Additionally, up to 2000 W of convenience power can now be achieved in the event of a grid outage during both day and night thanks to SMA's proprietary Backup Lite feature. Whole home backup is also available with the SMA Automatic Backup Unit.