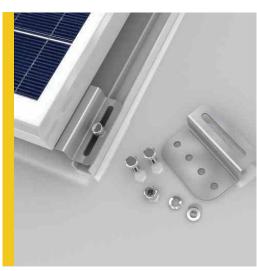

# Universal Flat Mount Bracket kit

The Solarland® SLB-0102 Universal Flat Mount Bracket Kit has been designed for Solarland® SLP Series panels, but can also be used with other brands. This simple kit provides all brackets and hardware to mount any size panel to just about any flat surface such as; ... RV's, Caravans, Boats, and non-inhabited dwellings such as sheds and garages.

## **Components and Parts**

| Diagram | Component     | Material | Surface<br>Treatment | Quantity | Dimensions                                                                               |
|---------|---------------|----------|----------------------|----------|------------------------------------------------------------------------------------------|
| 1-1     | Fixed Bracket | 5052AI   | N/A                  | 4        | $A=56mm[2.20in.], B=30mm[1.18in.], \\ C=23mm[0.91in.], D=100mm[3.94in.], T=3mm[0.12in.]$ |
| 1-2     | Module Bolt   | AISI304  | N/A                  | 4        | M8X20[0.79in.]                                                                           |
| 1-3     | Mounting Bolt | AISI304  | N/A                  | 4        | M8X20[0.79in.]                                                                           |