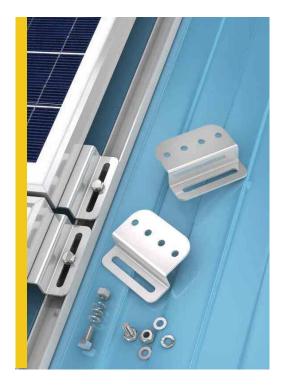

# Universal Flat Mount Bracket kit

The Solarland® SLB-0102 Universal Flat Mount Bracket Kit has been designed for Solarland® SLP Series panels, but can also be used with other brands. This simple kit provides all brackets and hardware to mount any size panel to just about any flat surface such as; ... RV's, Caravans, Boats, and non-inhabited dwellings such as sheds and garages.

## **Components and Parts**

| Diagram | Component     | Material | Surface<br>Treatment | Quantity | Dimensions                                                                               |
|---------|---------------|----------|----------------------|----------|------------------------------------------------------------------------------------------|
| 1-1     | Fixed Bracket | 5052AI   | N/A                  | 4        | $A=56mm[2.20in.], B=30mm[1.18in.], \\ C=23mm[0.91in.], D=100mm[3.94in.], T=3mm[0.12in.]$ |
| 1-2     | Module Bolt   | AISI304  | N/A                  | 4        | M8X20[0.79in.]                                                                           |
| 1-3     | Mounting Bolt | AISI304  | N/A                  | 4        | M8X20[0.79in.]                                                                           |