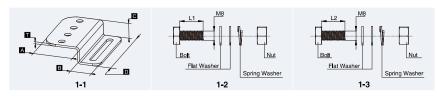

## **Components and Parts**

| Diagram | Component     | Material | Surface<br>Treatment | Quantity | Dimensions                                                                               |
|---------|---------------|----------|----------------------|----------|------------------------------------------------------------------------------------------|
| 1-1     | Fixed Bracket | 5052AI   | N/A                  | 4        | $A=56mm[2.20in.], B=30mm[1.18in.], \\ C=23mm[0.91in.], D=100mm[3.94in.], T=3mm[0.12in.]$ |
| 1-2     | Module Bolt   | AISI304  | N/A                  | 4        | M8X20[0.79in.]                                                                           |
| 1-3     | Mounting Bolt | AISI304  | N/A                  | 4        | M8X20[0.79in.]                                                                           |