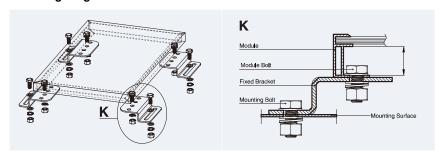

<br>Treatment | Quantity | Dimensions                                                                               |
|---------|---------------|----------|----------------------|----------|------------------------------------------------------------------------------------------|
| 1-1     | Fixed Bracket | 5052AI   | N/A                  | 4        | $A=56mm[2.20in.], B=30mm[1.18in.], \\ C=23mm[0.91in.], D=100mm[3.94in.], T=3mm[0.12in.]$ |
| 1-2     | Module Bolt   | AISI304  | N/A                  | 4        | M8X20[0.79in.]                                                                           |
| 1-3     | Mounting Bolt | AISI304  | N/A                  | 4        | M8X20[0.79in.]                                                                           |

## **Mounting Diagram**



## Note:

- When using this kit with another brand of panel, you may need to change the module bolts (1-2) to suit the mounting holes on the panel.
- For panels larger than 160W, we recommend using 2 sets per panel.



301 Doubleday Ave. Ontario, CA 91761



tf. 1-800-605-9718 t. 1-909-937-7187 f. 1-909-533-2562



#### **Email**

sales@solarlandusa.com

#### Website

www.solarlandusa.com