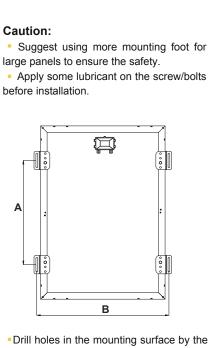

Securely attach the mounting feet to the flat surface (using M8 screw/bolt supplied or any other suitable fastenings), seal the mounting holes for any water penetration.

 Drill holes in the mounting surface by the length of A and B measured from the panel before installation. Mount the panel together with the holes.