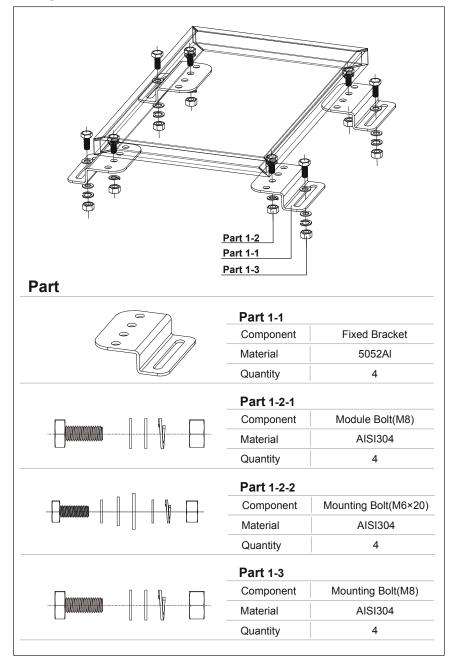

## **Components And Parts**

Attached the PV module to the mounting foot using M8 screw/bolt supplied in the pack. Be carful of the bolt, flat washer, spring wash and nut sequences. Find suitable holes on the panel frame and fasten the mounting foot on it.

Securely attach the mounting feet to the flat surface (using M8 screw/bolt supplied or any other suitable fastenings), seal the mounting holes for any water penetration.

 Drill holes in the mounting surface by the length of A and B measured from the panel before installation. Mount the panel together with the holes.