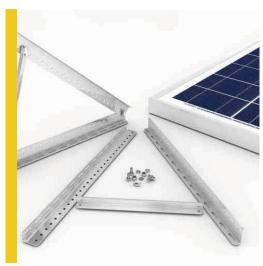

#### **Kit Components & Parts**

| Diagram | Component                   | Material | Surface<br>Treatment            | Quantity                          | Dimensions                        |
|---------|-----------------------------|----------|---------------------------------|-----------------------------------|-----------------------------------|
| 1-1     | Fixed Bracket               | 5052AI   | N/A 4                           | A=710mm[27.95in.],B=25mm[0.98in.] |                                   |
|         |                             |          |                                 | C=55mm[2.17in.], T=2.5mm[0.10in.] |                                   |
| 1-2     | 1-2 Tilt Arm 5052Al N/A 2   | 5052AI   | N/A                             | 2                                 | A=405mm[15.94in.],B=25mm[0.98in.] |
|         |                             |          | C=25mm[0.98in.], T=3mm[0.12in.] |                                   |                                   |
| 1-3     | Module Bolt                 | AISI304  | N/A                             | 4                                 | M8X20[0.79in.]                    |
| 1-5     | Mounting Bolt AISI304 N/A 4 | 4        | M8X20[0.79in.]                  |                                   |                                   |
| 1-4     | Butterfly Bolt              | AISI304  | N/A                             | 6                                 | L1=20mm[0.79in.]                  |