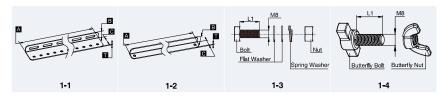

#### **Kit Components & Parts**

| Diagram | Component                   | Material | Surface<br>Treatment            | Quantity                          | Dimensions                        |
|---------|-----------------------------|----------|---------------------------------|-----------------------------------|-----------------------------------|
| 1-1     | Fixed Bracket               | 5052AI   | N/A 4                           | A=710mm[27.95in.],B=25mm[0.98in.] |                                   |
|         |                             |          |                                 | C=55mm[2.17in.], T=2.5mm[0.10in.] |                                   |
| 1-2     | 1-2 Tilt Arm 5052Al N/A 2   | 5052AI   | N/A                             | 2                                 | A=405mm[15.94in.],B=25mm[0.98in.] |
|         |                             |          | C=25mm[0.98in.], T=3mm[0.12in.] |                                   |                                   |
| 1-3     | Module Bolt                 | AISI304  | N/A                             | 4                                 | M8X20[0.79in.]                    |
| 1-5     | Mounting Bolt AISI304 N/A 4 | 4        | M8X20[0.79in.]                  |                                   |                                   |
| 1-4     | Butterfly Bolt              | AISI304  | N/A                             | 6                                 | L1=20mm[0.79in.]                  |