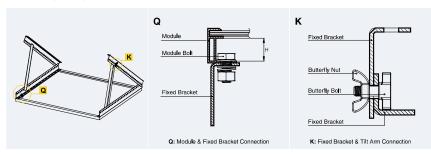

rm 5052Al N/A 2   | 5052AI   | N/A                             | 2                                 | A=405mm[15.94in.],B=25mm[0.98in.] |
|         |                             |          | C=25mm[0.98in.], T=3mm[0.12in.] |                                   |                                   |
| 1-3     | Module Bolt                 | AISI304  | N/A                             | 4                                 | M8X20[0.79in.]                    |
| 1-5     | Mounting Bolt AISI304 N/A 4 | 4        | M8X20[0.79in.]                  |                                   |                                   |
| 1-4     | Butterfly Bolt              | AISI304  | N/A                             | 6                                 | L1=20mm[0.79in.]                  |

### **Mounting Diagram**



#### Note:

This kit may be used with another brand of panel with some slight modifications.



## **Office Address**

301 Doubleday Ave. Ontario, CA 91761



tf. 1-800-605-9718 t. 1-909-937-7187 f. 1-909-533-2562



#### Network

#### **Email**

sales@solarlandusa.com

#### Website

www.solarlandusa.com