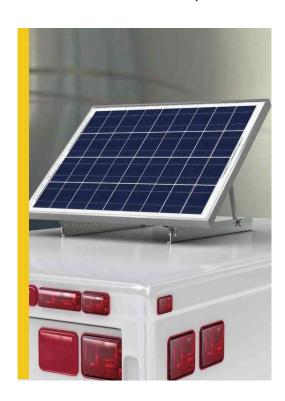

# **Bracket kit**

(For use with Solarland SLP045-SLP180 Panels)

The Solarland® SLB-0103 Tilt Mount Bracket Kit has been designed for Solarland® SLP Series panels ranging in size from 45W-180W. This kit can mount on flat surfaces, such as RV roofs, boats and non-inhabited dwellings, such as garages and sheds. All harware such as bolts and washers included in the kit.