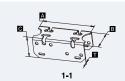

#### **Components and Parts**

| Diagram | Component     | Material | Surface<br>Treatment | Quantity | Dimensions                                                           |
|---------|---------------|----------|----------------------|----------|----------------------------------------------------------------------|
| 1-1     | Fixed Bracket | 5052AI   | N/A                  | 1        | A=160mm[6.30in.],B=69mm[2.72in.],<br>C=66mm[2.60in.],T=3mm[0.12in.]  |
| 1-2     | Tilt Arm      | 5052AI   | N/A                  | 1        | A=550mm[21.65in.],B=82mm[3.23in.],<br>C=76mm[2.99in.],T=3mm[0.12in.] |
| 1-3     | Module Bolt   | AISI304  | N/A                  | 2        | M8X20[0.79in.]                                                       |
|         | Mounting Bolt | AISI304  | N/A                  | 4        | M8X20[0.79in.]                                                       |