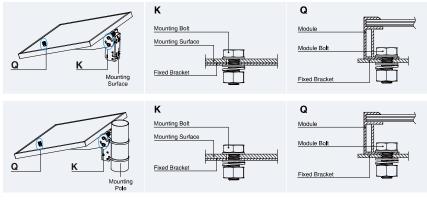

|
|---------|---------------|----------|----------------------|----------|----------------------------------------------------------------------|
| 1-1     | Fixed Bracket | 5052AI   | N/A                  | 1        | A=160mm[6.30in.],B=69mm[2.72in.],<br>C=66mm[2.60in.],T=3mm[0.12in.]  |
| 1-2     | Tilt Arm      | 5052AI   | N/A                  | 1        | A=550mm[21.65in.],B=82mm[3.23in.],<br>C=76mm[2.99in.],T=3mm[0.12in.] |
| 1-3     | Module Bolt   | AISI304  | N/A                  | 2        | M8X20[0.79in.]                                                       |
|         | Mounting Bolt | AISI304  | N/A                  | 4        | M8X20[0.79in.]                                                       |

\*Note: U-Bolt is NOT provided with the kit!

#### **Mounting Diagram**



#### Note:

When using this kit with another brand of panel you may need to change **bolts that come with the kit** to suit the mounting holes on the panel.

### **9** Office Address

301 Doubleday Ave. Ontario, CA 91761



tf. 1-800-605-9718 t. 1-909-937-7187 f. 1-909-533-2562

# Network

#### Email

sales@solarlandusa.com

### Website

www.solarlandusa.com