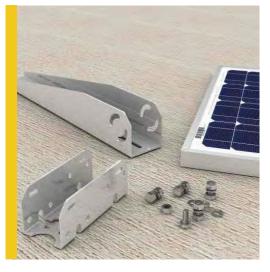

#### **Components and Parts**

| Diagram | Component     | Material | Surface<br>Treatment | Quantity | Dimensions                                                           |
|---------|---------------|----------|----------------------|----------|----------------------------------------------------------------------|
| 1-1     | Fixed Bracket | 5052AI   | N/A                  | 1        | A=160mm[6.30in.],B=69mm[2.72in.],<br>C=66mm[2.60in.],T=3mm[0.12in.]  |
| 1-2     | Tilt Arm      | 5052AI   | N/A                  | 1        | A=550mm[21.65in.],B=82mm[3.23in.],<br>C=76mm[2.99in.],T=3mm[0.12in.] |
| 1-3     | Module Bolt   | AISI304  | N/A                  | 2        | M8X20[0.79in.]                                                       |
|         | Mounting Bolt | AISI304  | N/A                  | 4        | M8X20[0.79in.]                                                       |

\*Note: U-Bolt is NOT provided with the kit!