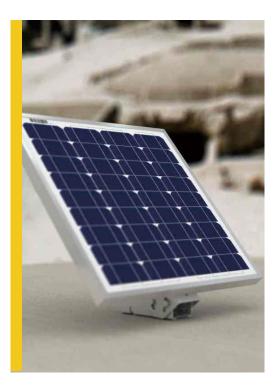

# **SLB-0112**

Single Arm Side of Pole/ Wall Mount Bracket (For use with Solarland SLP010 - SLP040 Panels)

The Solarland<sup>®</sup> SLB-0112 has been specifically designed to use with the Solarland<sup>®</sup> SLP Series panels ranging in size from 10W - 40W. This single arm fixed bracket provides a safe and secure mount to a pole, wall, fence or any flat surface.