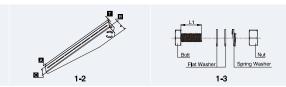

#### **Components and Parts**

| Diagram | Component     | Material | Surface<br>Treatment | Quantity | Dimensions                                                           |
|---------|---------------|----------|----------------------|----------|----------------------------------------------------------------------|
| 1-1     | Fixed Bracket | 5052AI   | N/A                  | 1        | A=160mm[6.30in.],B=69mm[2.72in.],<br>C=66mm[2.60in.],T=3mm[0.12in.]  |
| 1-2     | Tilt Arm      | 5052AI   | N/A                  | 1        | A=550mm[21.65in.],B=82mm[3.23in.],<br>C=76mm[2.99in.],T=3mm[0.12in.] |
| 1-3     | Module Bolt   | AISI304  | N/A                  | 2        | M8X20[0.79in.]                                                       |
|         | Mounting Bolt | AISI304  | N/A                  | 4        | M8X20[0.79in.]                                                       |