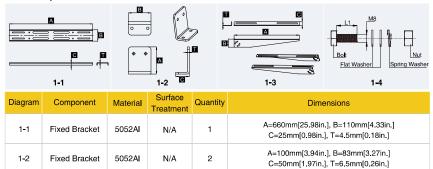

A=540mm[21.26in.], B=82mm[3.23in.]

C=40mm[1.57in.], T=3mm[0.12in.]

M8X25[0.98in.]

M8X25[0.98in.]

# Kit Components & Parts

8 \*Note: U-Bolts or Steel Clamps are not supplied in this kit and must be procured separately if pole mount is required

2

4

N/A

N/A

N/A

# **Mounting Diagram**

1-3

Tilt Arm

Module Bolt

Mounting Bolt

5052AI

AISI304

AISI304