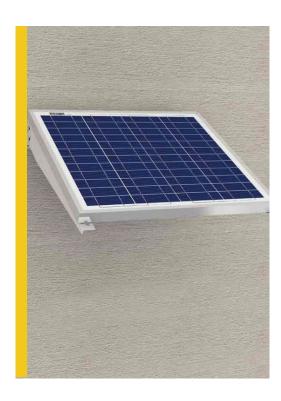

# B-0113

Double Arm Side of Pole/ **Wall Mount Bracket** (For use with Solarland SLP045-SLP075, and SLP080S-SLP100S Mono panels)

double arm fixed bracket provides a safe and secure mount to a