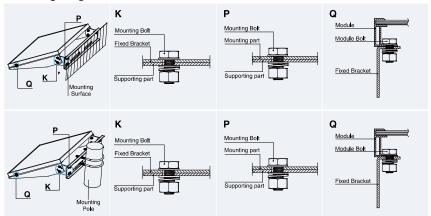

# **Mounting Diagram**

1-3

Tilt Arm

Module Bolt

Mounting Bolt

5052AI

AISI304

AISI304