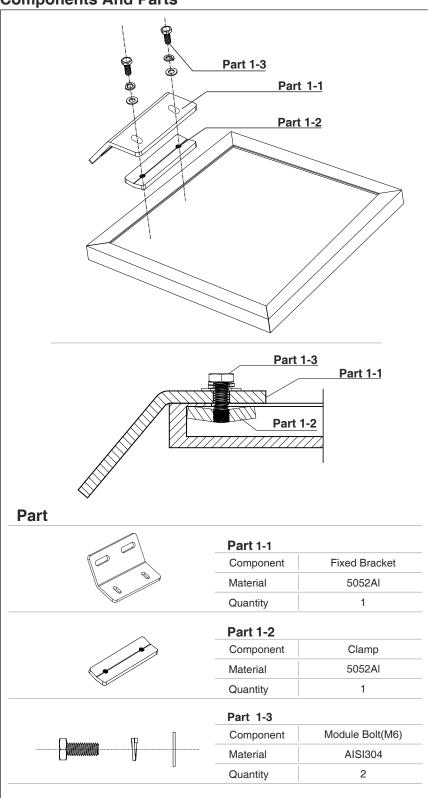

## **Components And Parts**

## Step1.

Attach the PV module to the mounting bracket using the clamp, bolts, washers and lock washers provided. We suggest you lubricate all nuts and bolts to facilitate easy removal at a later date.