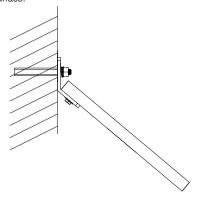

## Note:

For vertical wall mounting, drill holes on the mounting place to be installed according to size of the fixed bracket. Embed two molly bolts into the mounting surface. **See figure 2.** 

Use washers and, lock washers and nuts to secure the PV module and mount assembly to the wall surface.

figure 2