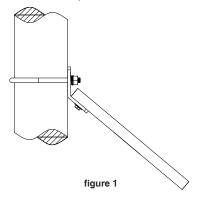

## Step2.

For pole mounting, use U bolts or steel clamps to fix the PV module and mount assembly to the pole. **See figure 1.** The tilt angle of the PV is situated at 40° to the horizon. The U-Bolts and/or steel clamps are not included in the kit.