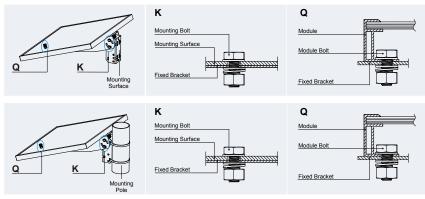

## **Mounting Diagram**

When using this kit with another brand of panel you may need to change the module bolts (1-2) to suit the mounting holes on the panel.

301 Doubleday Ave. Ontario, CA 91761

tf. 1-800-605-9718 t. 1-909-937-7187 f. 1-909-533-2562