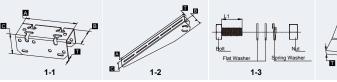

## Components Included in this Kit:

| Diagram | Component     | Material | Surface<br>Treatment | Quantity | Dimensions                                                           |
|---------|---------------|----------|----------------------|----------|----------------------------------------------------------------------|
| 1-1     | Fixed Bracket | 5052AI   | N/A                  | 1        | A=160mm[6.30in.],B=53mm[2.01in.],<br>C=56mm[2.20in.],T=3mm[0.12in.]  |
| 1-2     | Tilt Arm      | 5052AI   | N/A                  | 1        | A=390mm[15.35in.],B=80mm[3.15in.],<br>C=60mm[2.36in.],T=3mm[0.12in.] |
| 1-3     | Module Bolt   | AISI304  | N/A                  | 4        | M5X20[0.79in.]                                                       |
|         | Mounting Bolt | AISI304  | N/A                  | 4        | M8X20[0.79in.]                                                       |
| 1-4     | Clamps        | 5052AI   | N/A                  | 2        | A=77mm[3.03in.],B=50mm[1.97in.],<br>T=5mm[0.20in.]                   |