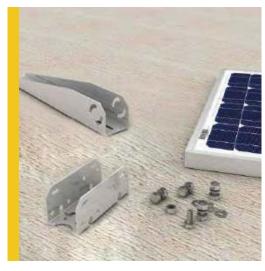

## Components Included in this Kit:

| Diagram | Component     | Material | Surface<br>Treatment | Quantity | Dimensions                                                           |
|---------|---------------|----------|----------------------|----------|----------------------------------------------------------------------|
| 1-1     | Fixed Bracket | 5052AI   | N/A                  | 1        | A=160mm[6.30in.],B=53mm[2.01in.],<br>C=56mm[2.20in.],T=3mm[0.12in.]  |
| 1-2     | Tilt Arm      | 5052AI   | N/A                  | 1        | A=390mm[15.35in.],B=80mm[3.15in.],<br>C=60mm[2.36in.],T=3mm[0.12in.] |
| 1-3     | Module Bolt   | AISI304  | N/A                  | 4        | M5X20[0.79in.]                                                       |
|         | Mounting Bolt | AISI304  | N/A                  | 4        | M8X20[0.79in.]                                                       |
| 1-4     | Clamps        | 5052AI   | N/A                  | 2        | A=77mm[3.03in.],B=50mm[1.97in.],<br>T=5mm[0.20in.]                   |