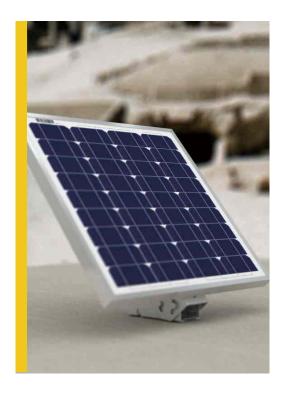

# **SLB-0122**

Side of Pole/Wall Mount Bracket (For use with Solarland SLP010-SLP025 Panels) The Solarland® SLB-0122 has been specifically designed to be used with the Solarland® SLP Series panels ranging in size from 10W 25W. This single panel, side of pole mount bracket provides a safe and secure mount to a pole, wall, fence or any flat surface.