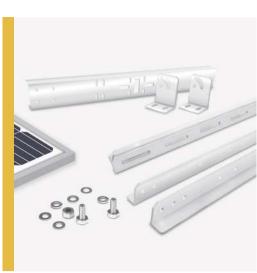

### **Kit Components**

| Diagram | Component     | Material           | Surface<br>Treatment | Quantity | Dimensions                                                         |
|---------|---------------|--------------------|----------------------|----------|--------------------------------------------------------------------|
| 1-1     | Fixed Bracket | Aluminum<br>Alloy  | N/A                  | 2/2/2    | A-698=27.5×1.97×1.1in, B-747=29.4×3.3×1.9in<br>C-482A=19×1.7×1.1in |
| 1-2     | Fixed Bracket | Aluminum<br>Alloy  | N/A                  | 2/2      | D104L/R=4.1×3×2.5in                                                |
| 1-3     | Bolts         | Stainless<br>Steel | N/A                  | 4/18     | M6=6×18mm, M8=8×20mm                                               |