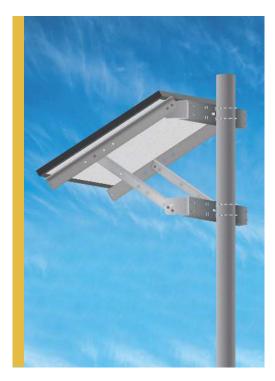

## Double Arm Side of Pole/ Wall Mount

The Solarland® SLB-0123 has been specifically designed for one solarland solar panel, SLP U Series panel (50W to 180W), SLP C1D2 Series panel (45W to150W), SLP CSA Series panel (50W to 60W); It is also compatible with solar panels up to 27inch on the shortest side.

#### **Specifications**

| Mounting Type     | Double Arm Side of Pole/Wall Mount                                                                           |
|-------------------|--------------------------------------------------------------------------------------------------------------|
| Module Type       | Specifically designed to work with Solarland SLP series panels, but can be adapted for use with other panels |
| Number of Modules | Mounts 1 Panel                                                                                               |
| Setting Angle     | 0°~90°                                                                                                       |
| Wind Load         | Designed to withstand wind speeds of 90mph                                                                   |
| Snow Loading      | 1.1kN/m²                                                                                                     |
| Warranty          | 5 Years                                                                                                      |