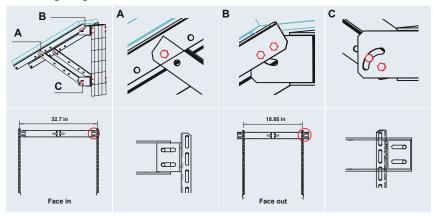

#### **Mounting Diagram**

#### Note:

When using this kit with another brand of panel you may need to change the module bolts to suit the mounting holes on the panel. M8 & M6 bolts are provided with this kit for your preference.