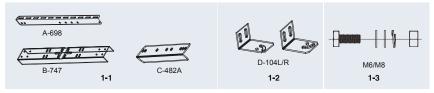

### **Kit Components**

| Diagram | Component     | Material           | Surface<br>Treatment | Quantity | Dimensions                                                         |
|---------|---------------|--------------------|----------------------|----------|--------------------------------------------------------------------|
| 1-1     | Fixed Bracket | Aluminum<br>Alloy  | N/A                  | 2/2/2    | A-698=27.5×1.97×1.1in, B-747=29.4×3.3×1.9in<br>C-482A=19×1.7×1.1in |
| 1-2     | Fixed Bracket | Aluminum<br>Alloy  | N/A                  | 2/2      | D104L/R=4.1×3×2.5in                                                |
| 1-3     | Bolts         | Stainless<br>Steel | N/A                  | 4/18     | M6=6×18mm, M8=8×20mm                                               |