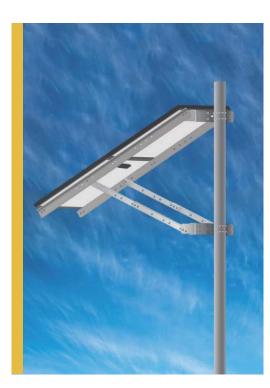

# **SLB-0124**

Double Arm Side of Pole/ Wall Mount

The Solarland<sup>®</sup> SLB-0124 has been specifically designed for two solarland solar panels, SLP U Series panels (50W to 180W), SLP C1D2 Series panels (45W to150W), SLP CSA Series panels (50W to 60W) ; It is also compatible with solar panels up to 54inch on the shortest side.