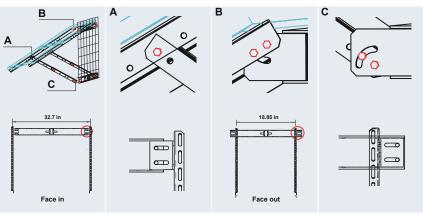

|
|---------|---------------|--------------------|----------------------|----------|------------------------------------------------------------------|
| 1-1     | Fixed Bracket | Aluminum<br>Alloy  | N/A                  | 2/2/2    | A-698=55×1.97×1.1in, B-747=29.4×3.3×1.9in<br>C-482A=19×1.7×1.1in |
| 1-2     | Fixed Bracket | Aluminum<br>Alloy  | N/A                  | 2/2      | D104L/R=4.1×3×2.5in                                              |
| 1-3     | Bolts         | Stainless<br>Steel | N/A                  | 8/22     | M6=6×18mm, M8=8×20mm                                             |

\*Note: U-Bolts or Steel Clamps are not supplied in this kit and must be procured separately if pole mount is required

#### **Mounting Diagram**



#### Note:

When using this kit with another brand of panel you may need to change the module bolts to suit the mounting holes on the panel. M8 & M6 bolts are provided with this kit for your preference.

### **9** Office Address

301 Doubleday Ave. Ontario, CA 91761



tf. 1-800-605-9718 t. 1-909-937-7187 f. 1-909-533-2562

## Network

#### Email

sales@solarlandusa.com

#### Website www.solarlandusa.com