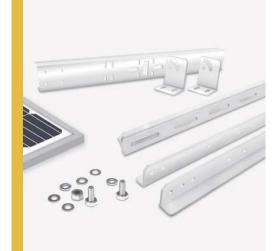

#### Kit Components

| Diagram | Component     | Material           | Surface<br>Treatment | Quantity | Dimensions                                                       |
|---------|---------------|--------------------|----------------------|----------|------------------------------------------------------------------|
| 1-1     | Fixed Bracket | Aluminum<br>Alloy  | N/A                  | 2/2/2    | A-698=55×1.97×1.1in, B-747=29.4×3.3×1.9in<br>C-482A=19×1.7×1.1in |
| 1-2     | Fixed Bracket | Aluminum<br>Alloy  | N/A                  | 2/2      | D104L/R=4.1×3×2.5in                                              |
| 1-3     | Bolts         | Stainless<br>Steel | N/A                  | 8/22     | M6=6×18mm, M8=8×20mm                                             |