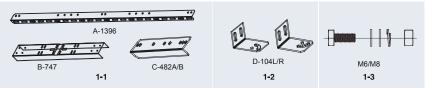

#### Kit Components

| Diagram | Component     | Material           | Surface<br>Treatment | Quantity | Dimensions                                                       |
|---------|---------------|--------------------|----------------------|----------|------------------------------------------------------------------|
| 1-1     | Fixed Bracket | Aluminum<br>Alloy  | N/A                  | 2/2/2    | A-698=55×1.97×1.1in, B-747=29.4×3.3×1.9in<br>C-482A=19×1.7×1.1in |
| 1-2     | Fixed Bracket | Aluminum<br>Alloy  | N/A                  | 2/2      | D104L/R=4.1×3×2.5in                                              |
| 1-3     | Bolts         | Stainless<br>Steel | N/A                  | 8/22     | M6=6×18mm, M8=8×20mm                                             |