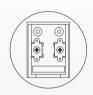

Dimensions in brackets are in inches. Un-bracketed dimensions are in millimeters. Unit: mm[in.]

Junction Box Top View (Lid Open)

Section A-A