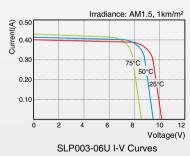

## High Efficiency Multicrystalline PV Module

| Electrical Characteristics              | SLP003-06U         |
|-----------------------------------------|--------------------|
| Product code                            | 003010601          |
| Maximum power (Pmax)                    | 3W                 |
| Voltage at Pmax (Vmp)                   | 8.60V              |
| Current at Pmax (Imp)                   | 0.35A              |
| Open-circuit voltage (Voc)              | 10.7V              |
| Short-circuit current (Isc)             | 0.40A              |
| Temperature coefficient of Voc          | -(80±10)mV/°C      |
| Temperature coefficient of Isc          | (0.065±0.015)%/ °C |
| Temperature coefficient of power        | -(0.5±0.05)%/ °C   |
| NOCT (Air 20°C; Sun 0.8kW/m² wind 1m/s) | 47±2°C             |
| Operating temperature                   | -40°C to 85°C      |
| Maximum system voltage                  | 1000V DC           |
| Power tolerance                         | ± 3%               |