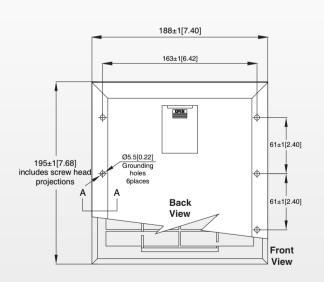

Dimensions in brackets are in inches. Un-bracketed dimensions are in millimeters. Unit: mm[in.]

Junction Box Top View (Lid Open)

Section A-A

## Characteristics

| Specifications               | SLP003-06U                                               |
|------------------------------|----------------------------------------------------------|
| Cells                        | Polycrystalline silicon solar cell                       |
| No. of cells and connections | 18(2X9)                                                  |
| Module dimension             | 195mm[7.68in.]x188mm[7.40in.]x18mm[0.71in.]              |
| Weight                       | 0.50kg[1.10lbs]                                          |
| Packing information(Carton)  | 310mm[12.2in.]x225mm[8.86in.]x225mm[8.86in.]/(10pcs/ctn) |